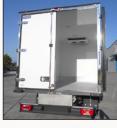

- Up to 7.000 kg MAM.
- Perfect for combining road urban distribution with positive temperatures and refrigerated.
- Assembling system with bicomponent polyurethanic adhesive.
- Different floor finishing possibilities.
- Pultrusion external mouldings.
- Stainless steel hinges and door locks container type.
- Aluminium or polyester skirting board.