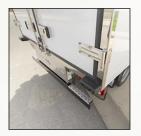

## Optional

- LED interior lights integrated at roof with movement sensor.
- Roll Up rear door.
- Trunking for second evaporator.
- Interior strip protection inox or aluminium.
- · Cargo rail (inox or galvanised).
- Fixed or movable division.
- Side door (single or double).
- Aluminium finishing floor.
- · Waterdrain with valve.
- Elongation of rear frame for fork lifts entrance.
- · Aluminium or steel chassis subframe.
- Aluminium or stainless steel protection strips for rear doors.
- 1 or 3 flaps rear door.
- Ventilation windows.
- Tail lift bottom runner on the rear frame.