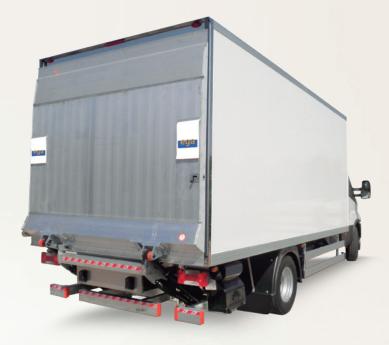

## EXPRESS DRY FREIGHT VAN

RANGE DRY FREIGHT VANS - Up to 26.000 kgs. MAM

- Up to 26.000 kg MAM.
- Dynamic and intercity distribution.
- Perfect for parcel service transport.
- Polystyrene extruded panels isolation.
- · Aluminium inner & outer profiles.
- Possibility of aluminium floor structure or polyurethane isolation floor.

## **Accessories**

- Tail Lift.
- · Tool boxes.
- Plastic extinguisher boxes.
- · Pull down rear step.
- · Arm type retainer.
- Aluminium side under run guards.
- Thermo plastic mudguards and flaps.
- · Spoilers.