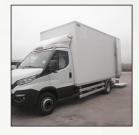

## EXPRESS DRY FREIGHT VAN

RANGE DRY FREIGHT VANS - Up to 26.000 kgs. MAM

- Up to 26.000 kg MAM.
- Dynamic and intercity distribution.
- Perfect for parcel service transport.
- Polystyrene extruded panels isolation.
- · Aluminium inner & outer profiles.
- Possibility of aluminium floor structure or polyurethane isolation floor.