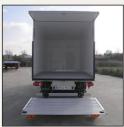

## **Optional**

- LED interior fitting roof lights integrated at roof wth movement sensor.
- Galvanised or inox cargo rail for securing cargo.
- Double or single side doors.
- · Aluminium or steel chassis subframe.
- 1, 3 or 4 flaps rear door.
- · Tail lift bottom runner on the rear frame.

## **Accessories**

- Tail Lift.
- · Tool boxes.
- Plastic extinguisher boxes.
- · Pull down rear step.
- · Arm type retainer.
- Aluminium side under run guards.
- Thermo plastic mudguards and flaps.
- · Spoilers.