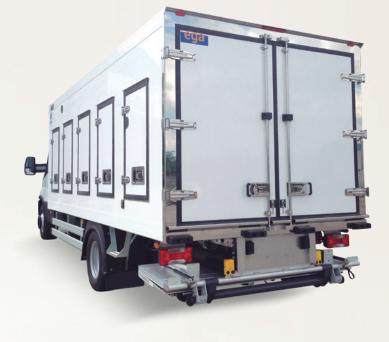

## FROZEN SPECIAL RANGE

**SPECIAL RANGE** - DISTRIBUTION OF FROZEN PRODUCTS

# PANELS Description Lateral Roof Frontal Rear Thickness 115 mm 125 mm Rear

• From 7000 kg MAM.

Floor

- · Transport of frozen products.
- Roof and sides strongly reinforced to bear eutectic plates.

125 mm

- Small Side doors for a better accessibility.
- Assembling system with bicomponent polyurethanic adhesive.
- Aluminium or polyester skirting board.