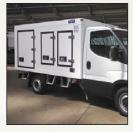

## FROZEN SPECIAL RANGE

**SPECIAL RANGE** - DISTRIBUTION OF FROZEN PRODUCTS

# PANELS Description Lateral Roof Frontal Rear Thickness 115 mm 125 mm Rear

• From 7000 kg MAM.

Floor

- · Transport of frozen products.
- Roof and sides strongly reinforced to bear eutectic plates.

125 mm